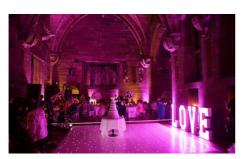

# Lighting

Let us arrange lighting for you with our local supplier; Hipswing

### 14ft X 14ft Dancefloor £450\*

Dancefloor info

Disco 7pm - Midnight (inc. DJ) £350\*

Disco Info

### **Uplighters £13.50 Each\***

Uplighters info