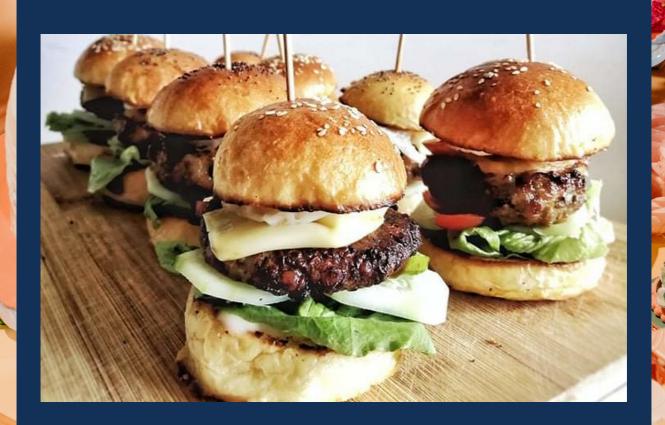

# Party Buffet

3 for £10.95 per person\*

- Mini Fish and Chips
- Mini Beef Burgers with Relish
- Vegetarian Spring Rolls with Sweet Chilli Dip
- Halloumi Fries in a cup
- Chicken Goujons
- Potato Wedges