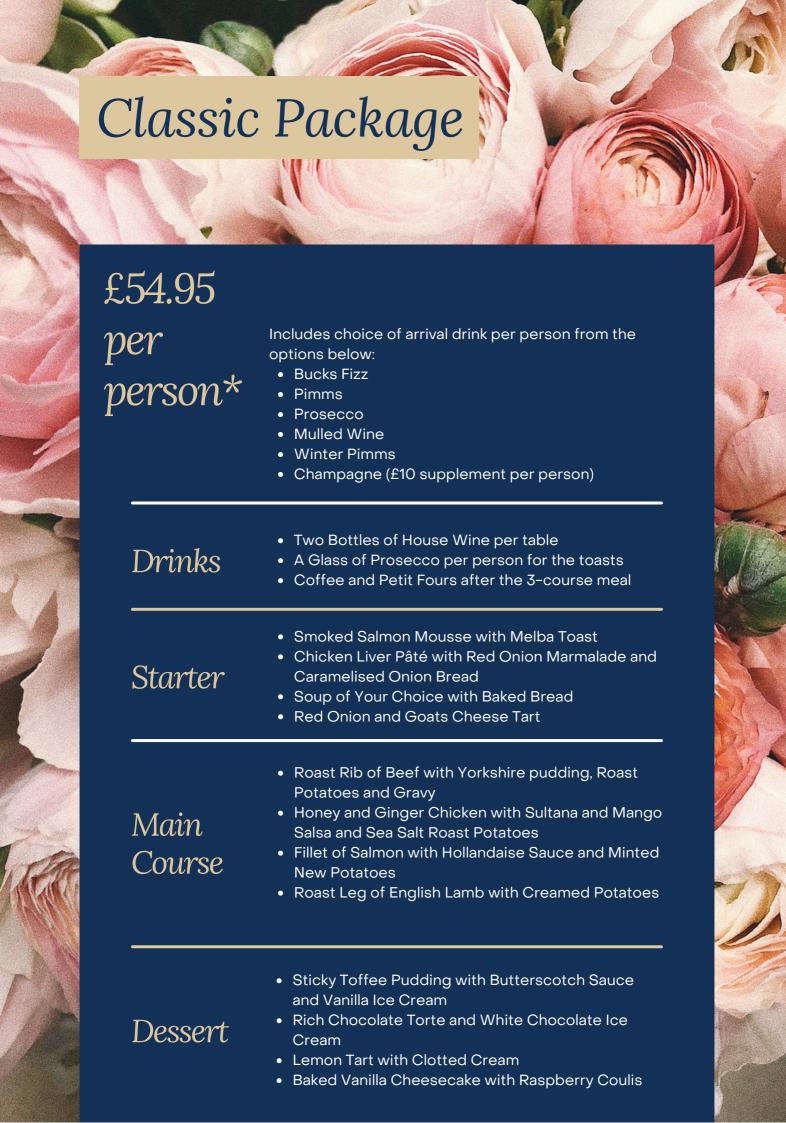

# Simplicity Package

£43.95 per person\*

Includes one arrival drink per person from the options below and one glass of Prosecco per person for the toasts (Upgrade to Champagne for £10 supplement per person)

- Bucks Fizz
- Pimms
- Prosecco
- Mulled Wine
- Winter Pimms
- Champagne

### Starter

- Homemade Vegetable Soup
- Fanned Honeydew Melon with Summer Fruits
- Breaded Mushrooms with Garlic Mayonnaise

### Main Course

- Roast Breast of English Turkey with Traditional Trimmings and Roast Potatoes
- Roast Rump of English Lamb with Garlic and Rosemary and Roast Potatoes
- Roast Supreme of Chicken with a White Wine and Mushroom Sauce and Roasted New Potatoes
- Fish, Chips and Mushy Peas

### Dessert

- Steam Syrup Sponge with Crème Anglaise
- Chocolate Brownie with White Chocolate Ice Cream
- Raspberry Crème Brûlêe with Shortbread Biscuits