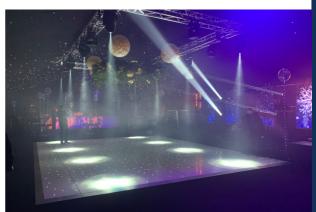

### 14ft X 14ft Dancefloor £450\*

Dancefloor info

Disco 7pm - Midnight (inc. DJ) £350\*

Disco Info